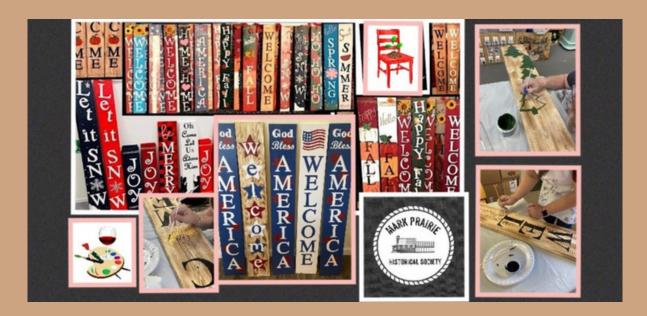

# Wood Sign Fundraiser Class

Benefitting

## **Mark Prairie Historical Society**

Saturday, November 4th 1pm - 3pm

### Red Chair Farm 27215 S Gribble Rd Canby, OR 97013

Come out and help support the rebuild of the historic, circa 1879, Mark Prairie Schoolhouse, damaged in the Feb 2021 ice storm.

#### Cost is \$30 - \$40

Red Chair Farm will provide all the supplies needed, provide stencils and a wide variety of exterior housepaint to ensure your creation stays rich in color and bold through our Oregon weather!

No experience necessary and you'll take home a beautiful work of art!

Tickets available on <u>Eventbrite</u>

This is a fundraiser and proceeds go to MPHS. Tax deductible receipts available.

Complimentary bottled water and sodas are always provided and you're welcome to bring any snacks/beverages as well.